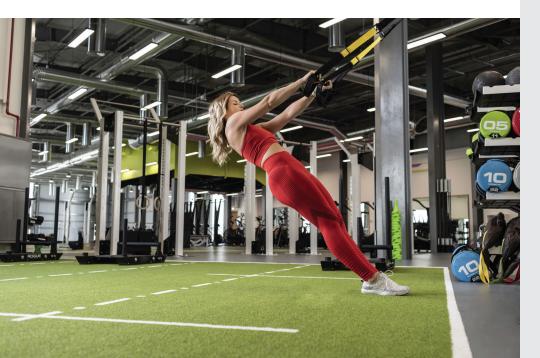

# MADE FOR INTENSE TRAINING

FieldTurf FIT features a strong textured polyethylene slit-film fiber designed specifically for intense indoor training areas. The system offers excellent durability with less abrasiveness than typical nylon or polypropylene carpets.

Combined with a 5mm foam backing, FieldTurf FIT doesn't sacrifice on comfort or performance.

With a multitude of available colors, you can truly make your facility unique. Backed by FieldTurf's leading reputation and quality, you can trust that FIT is the optimal solution for your training or indoor area.

#### **APPLICATIONS**

- FITNESS CENTER
- **BATTING CAGES**
- SMALL INDOOR FIELD
- FACILITY WALKWAYS