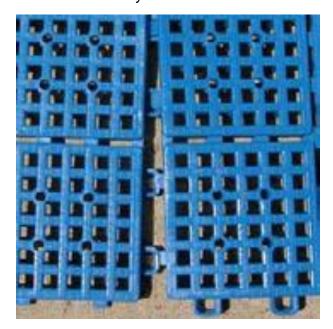

## **Materials Needed:**

Utility Knife or Box Cutter

- Patio Outdoor Tiles are easy to install with a unique interlocking tab and loop connecting system.
- Snap together the tiles as you place them on the surface, keeping the loops of each tile facing the same direction.
- Continue joining new tiles until your installation is complete.
- For wall to wall installation, or to fit around obstacles, this PVC floor tile can be cut easily with a utility knife.