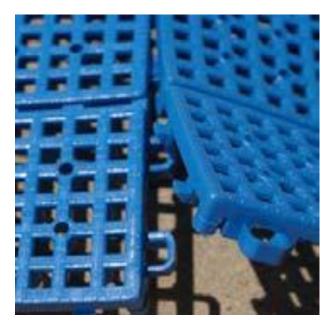

## **Materials Needed:**

Utility Knife or Box Cutter

- Patio Outdoor Tiles are easy to install with a unique interlocking tab and loop connecting system.
- Snap together the tiles as you place them on the surface, keeping the loops of each tile facing the same direction.
- Continue joining new tiles until your installation is complete.
- For wall to wall installation, or to fit around obstacles, this PVC floor tile can be cut easily with a utility knife.