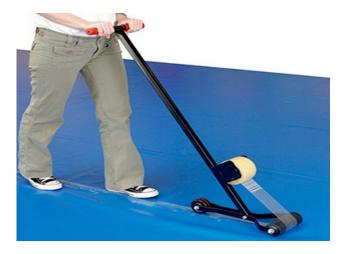

## Walk behind Tape Dispenser for 3 Inch Vinyl Tape Assembly

- Take each piece out of box and lay out.
- Find the base frame piece. One side will be small and narrow and the other side will be wide.
- Take the smaller wheel and attach (with the included hardware) it to the smaller side of the base.
- Take the larger wheel and attach it (with the included hardware) to the wider part of the base.
- Your wheels should now be installed on to the base of the tape dispenser.
- Find the pole with an attached handle and tape holder. Attach this piece with the included hardware. Make sure the tape holder is facing up and out.
- To install a roll of tape place the roll of tape in the holding system making sure when you pull the tape out the sticky side is face up. Pull down the tape and wind it slightly around the thick black roller on the bottom of the dispenser.
- Push the roller along the seam you wish to tape, using the small black roller in front as a guide.