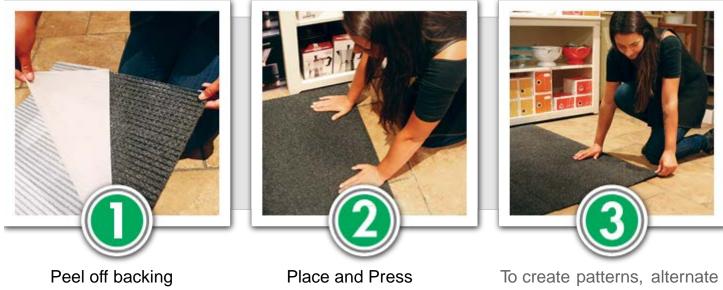

Install in temperatures above 50 degrees Fahrenheit.

Simply peel off plastic backing and stick. No glues or pastes needed.

To create patterns, alternate colors, textures, or rotate the tiles.

Greatmats.com 117 Industrial Ave Milltown, WI 54858 877-822-6622 Fax: 715-825-4928 info@greatmats.com Revised 07/2016