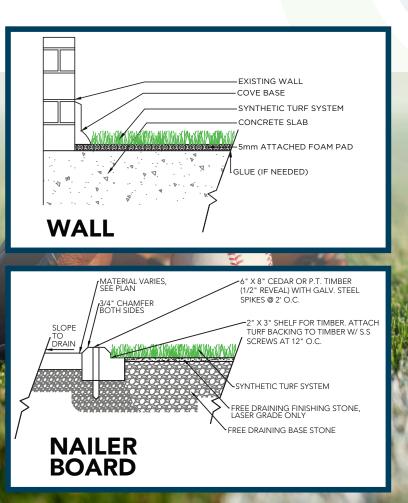

## APPLICATION

This is an extremely versatile product that can be used for most applications when a short pile product is needed. Two color availability and multiple backing options provide additional versatility that will help you meet all of your needs. This product can be installed indoors or outdoors on concrete or a compacted aggregate base.