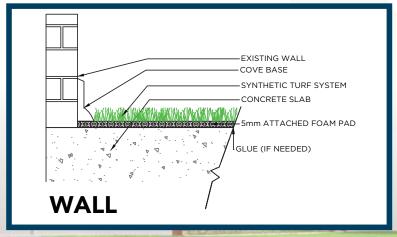

Polyurethane Foam w/fleece |
| Perforations                              | Custom only                                                   |
| Polyethylene (Slit-Film) Yarn Denier/Ends | 5040/1                                                        |
| Texturized Nylon Denier/Ends(Thatch)      | 4400/8                                                        |
| Recommended Infill                        | N/A                                                           |
| Pile Height                               | 7/8"                                                          |
| Total Weight                              | 137 oz.                                                       |
| Fabric Width                              | 12 Ft.                                                        |