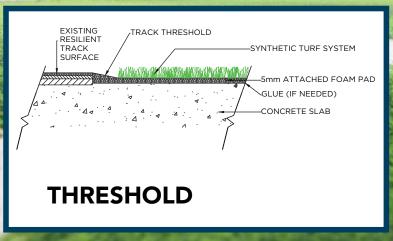

lyurethane Foam w/fleece |
| Perforations                              | Custom only                                                   |
| Polyethylene (Slit-Film) Yarn Denier/Ends | 5040/1                                                        |
| Texturized Nylon Denier/Ends(Thatch)      | 4400/8                                                        |
| Recommended Infill                        | N/A                                                           |
| Pile Height                               | 7/8"                                                          |
| Total Weight                              | 137 oz.                                                       |
| Fabric Width                              | 12 Ft.                                                        |