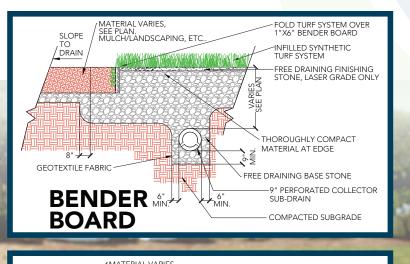

MATERIAL VARIES, SEE PLAN 3/4" CHAMFER BOTH SIDES SLOPE TO DRAIN 4 4 5 5 5 CREWS AT 12" O.C. 5 CREWS AT 12

**BOARD**