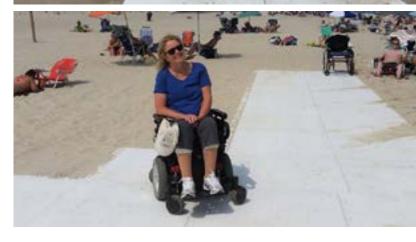

## **APPLICATIONS**

Durable and strong, this high-performance system can be configured for more width or in a T formation to provide improved beach access for pedestrians. Wheelchair users, the elderly and families traveling with children can safely reach the ocean without special equipment.