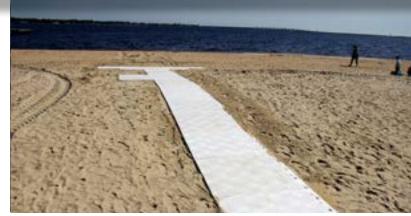

## **APPLICATIONS**

Durable and strong, this high-performance system can be configured for more width or in a T formation to provide improved beach access for pedestrians. Wheelchair users, the elderly and families traveling with children can safely reach the ocean without special equipment.