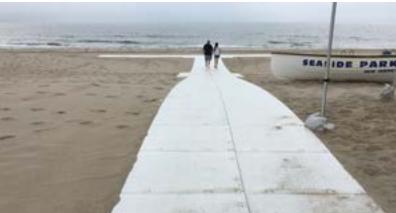

## **APPLICATIONS**

Durable and strong, this high-performance system can be configured for more width or in a T formation to provide improved beach access for pedestrians. Wheelchair users, the elderly and families traveling with children can safely reach the ocean without special equipment.