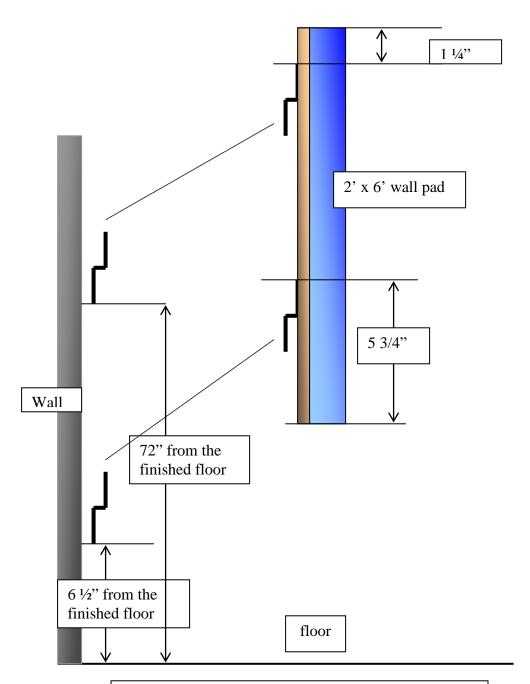

## To install pads at 4" above the finished floor:

- Strike a chalk line along the wall at 6 1/2" from the floor, for bottom strip of "Z" clip. This line will be the bottom edge of your lower "Z" Clip (see drawing page #2).
- Strike a chalk line along the wall at 72" from the floor, for the top strip "Z" clip. This line will be the bottom edge of your upper "Z" Clip (see drawing page #2).
- Attach 6' lengths of "Z" clip securely to the wall with proper fasteners, (fasteners are not provided by the factory). Use a minimum of 6 fasteners per 6' length. Factory suggested fasteners are as follows;
  - Concrete Block or Concrete 1  $\frac{1}{4}$ " or 1  $\frac{1}{2}$ " concrete screws (flat head) or 1  $\frac{1}{4}$ " or 1  $\frac{1}{2}$ " nail pin.
  - Wood Wall #8 x 1 1/4" flat head wood screw or 1 1/4" coarse thread drywall screw.
  - Drywall Nylon Toggle or some other suitable Hallow Wall Anchor.
- To attach top "Z" clip to back of panel, mark line down from top of panel 1¼". This line will be the top edge of your upper "Z" clip. Screw into pre-drilled holes on "Z" clip with factory provided screws (see drawing page #2).
- To attach bottom "Z" clip to back of panel, mark line up from bottom of panel 5¾". This line will be the top edge of your lower "Z" clip. Screw into pre-drilled holes on "Z" clip with factory provided screws (see drawing page #2).
- Begin to hang the panels making sure they are securely set into the clip at both the top and the bottom.
- Using a wood block and a hammer, tap firmly down on the top wood edge of the wall pad to help set panel into the clip. Check plum after every panel. For additional installation support, call Greatmats at 877-822-6622.