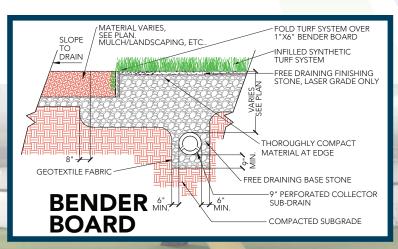

|
| Fabric Construction                   | Tufted                                     |
| Primary Backing                       | Dual layered woven polypropylene; 5mm Foam |
| Coating Type(s)                       | Greenback or Natural Rubber                |
| Perforations                          | No                                         |
| Texturized Nylon Denier/Ends (Thatch) | 4400/8                                     |
| Recommended Infill                    | N/A                                        |
| Pile Height                           | 9/16"                                      |
| Total Weight                          | 83 oz.                                     |
| Fabric Width                          | 15 Ft.                                     |