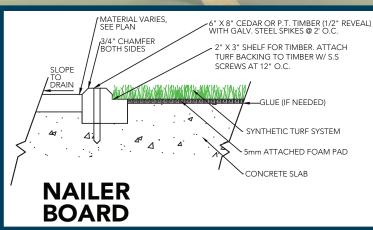

|
| Fabric Construction                   | Tufted                                     |
| Primary Backing                       | Dual layered woven polypropylene; 5mm Foam |
| Coating Type(s)                       | Greenback or Natural Rubber                |
| Perforations                          | No                                         |
| Texturized Nylon Denier/Ends (Thatch) | 4400/8                                     |
| Recommended Infill                    | N/A                                        |
| Pile Height                           | 9/16"                                      |
| Total Weight                          | 83 oz.                                     |
| Fabric Width                          | 15 Ft.                                     |