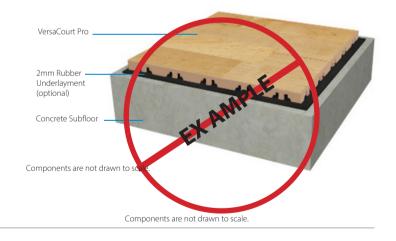

**Installation** – Manufacturer recommends a geosynthetic underlayment be used between tile and subsurface.