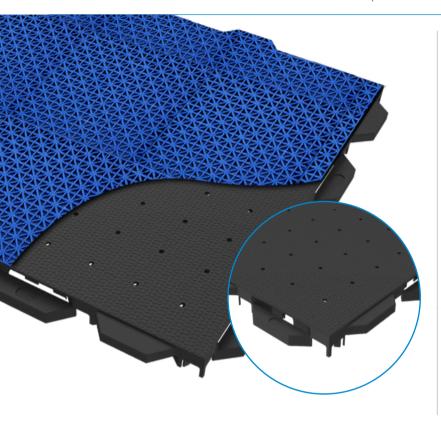

## Court Foundation Panel Sports and Multipurpose

- Athlete Protection
  Lower back, knee, and joint forgiveness for players
- Resilient Material
  Specially blended material stands up to high intensity play
- The tile interlocking system is designed to allow for thermal expansion and contraction without causing the surface to buckle while also providing players with lateral forgiveness
- 10 Year Tile Warranty
  We earn our customers for life with the industry's best and most clear warranty

## **Product Specs**

Size & Weight – 30" x 30" x 1.25" thick, 10 lbs. Installed Size – 28" x 28" x 1.25" thick.

PSI – Exceeds 500 lbs. per sq. in(concrete slab).

Material – Specially blended high impact polypropylene.